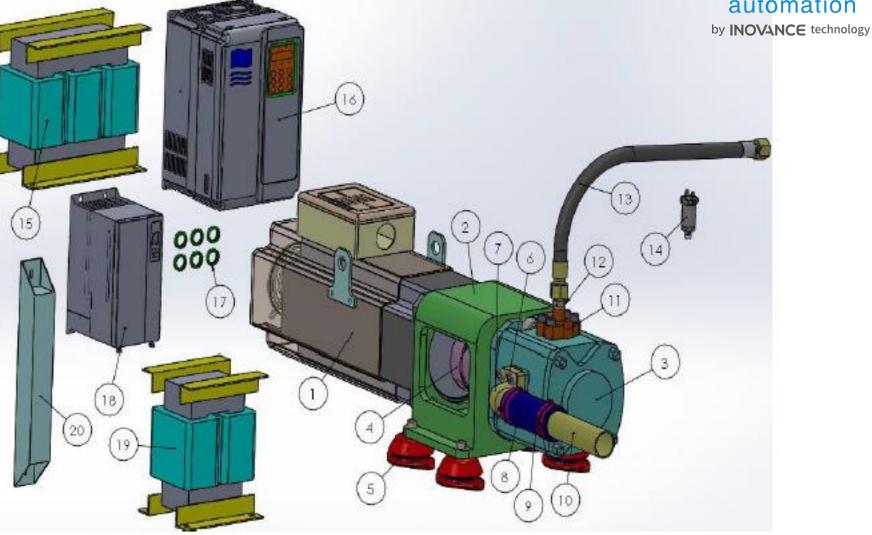

## ServoPump Package – Supply Scope

| Item            | Description             |
|-----------------|-------------------------|
| 1               | Servo Motor             |
| 2               | Bracket                 |
| 3               | Pump                    |
| 4               | Coupling                |
| 5               | Silence Cushions        |
| 6               | Inlet Flange            |
| 7               | Connecting Pipe         |
| 8               | Flexible Pipe           |
| 9               | Binding Ring            |
| 10              | Inlet Extension Pipe    |
| 11              | Outlet Flange           |
| 12              | Dual Male Connector     |
| 13              | Outlet Pipe             |
| 14              | Pressure Sensor         |
| 15              | Input AC Reactor        |
| 16              | Servo Drive             |
| 17              | Magnetic Ring           |
| <mark>18</mark> | Braking Unit (if        |
|                 | needed)                 |
| 19              | External DC Reactor (If |
|                 | needed                  |
| 20              | Braking Resistance      |

NOTE : Items 6 to 13 specification have to be provided by the customer and priced according to requirement

## ServoPump Package – Supply Scope