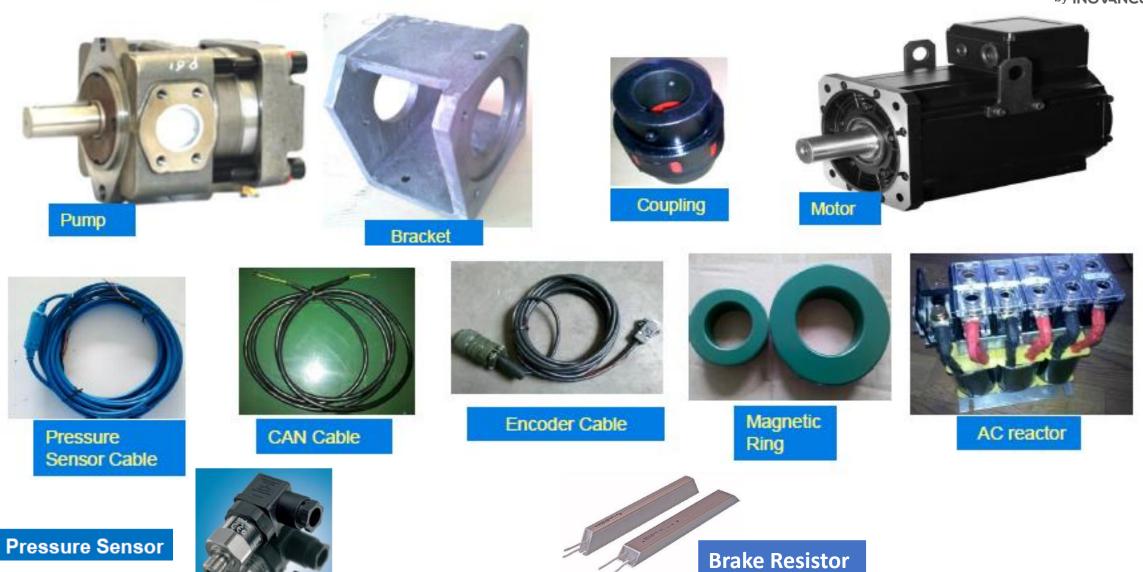

## ServoPump Package – Supply Scope

| Item            | Description             |
|-----------------|-------------------------|
| 1               | Servo Motor             |
| 2               | Bracket                 |
| 3               | Pump                    |
| 4               | Coupling                |
| 5               | Silence Cushions        |
| 6               | Inlet Flange            |
| 7               | Connecting Pipe         |
| 8               | Flexible Pipe           |
| 9               | Binding Ring            |
| 10              | Inlet Extension Pipe    |
| 11              | Outlet Flange           |
| 12              | Dual Male Connector     |
| 13              | Outlet Pipe             |
| 14              | Pressure Sensor         |
| 15              | Input AC Reactor        |
| 16              | Servo Drive             |
| 17              | Magnetic Ring           |
| <mark>18</mark> | Braking Unit (if        |
|                 | needed)                 |
| 19              | External DC Reactor (If |
|                 | needed                  |
| 20              | Braking Resistance      |